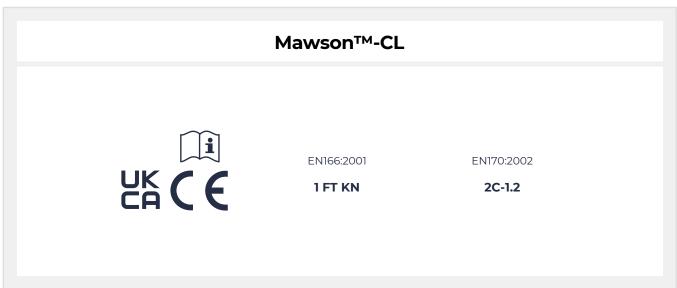

Is in conformity with Regulation 2016/425 on personal protective equipment, as amended to apply in GB and satisfies the essential health and safety requirements, as a **Category II** product. When examined, the product was in conformity with the designated standard(s): **EN166:2001, EN170:2002**.

Compliance with UKCA is demonstrated through conformity with the applicable health and safety requirements of Annex II of the PPE Regulation (EU) 2016/425 and subsequent EU Type Examination under certificate number: **CE 720186** Issued by the Notified Body: **BSI Group The Netherlands B.V.. John M. Keynesplein 9, 1066 EP Amsterdam, Netherlands** Notified body number: **2797** 